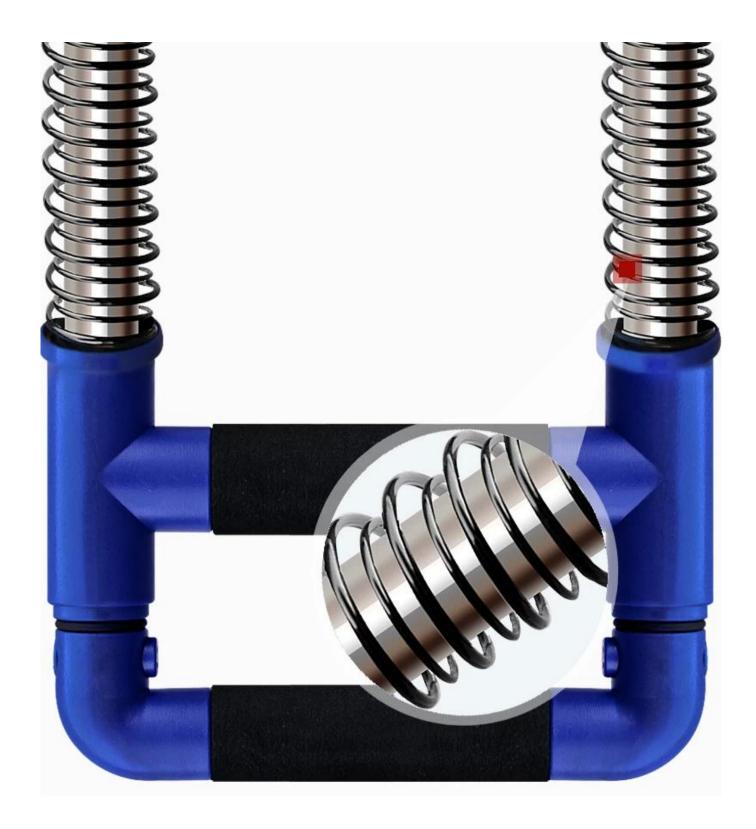

## LATEST UPGRADE

Unlike other at home workout equipment, This premium chest expander has two special uses: push in and pull out. Easy adjustment without tools. We researched common complaints about other portable gym equipment and carefully crafted some of the best portable exercise equipment on the market.

As tough as you

Here's what makes our home workout kit special

✓ □Strong□: our chest builder is engineered from super tough steel springs that will withstand the most challenging workouts.

✓ □Easy to store and easy to carry □The Arm Builder is not only easy to store and very portable but it also takes up minimal storage space despite its utility and strength.Whether you are on a business trip or vacation you can take it with you in your backpack or suitcase.