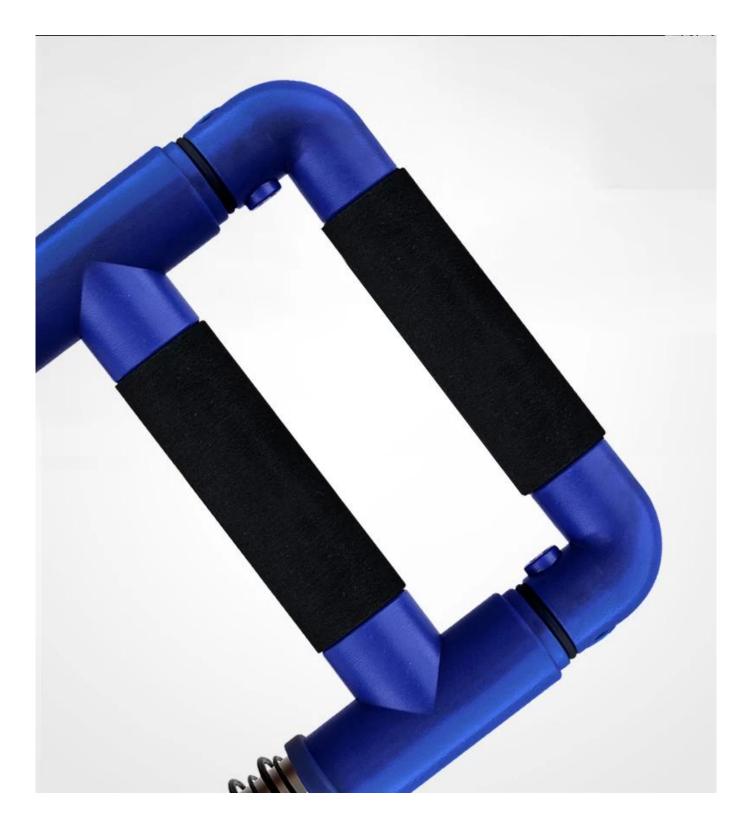

As tough as you

Here's what makes our home workout kit special

✓ □Strong□: our chest builder is engineered from super tough steel springs that will withstand the most challenging workouts.

✓ □Easy to store and easy to carry □The Arm Builder is not only easy to store and very portable but it also takes up minimal storage space despite its utility and strength.Whether you are on a business trip or vacation you can take it with you in your backpack or suitcase.