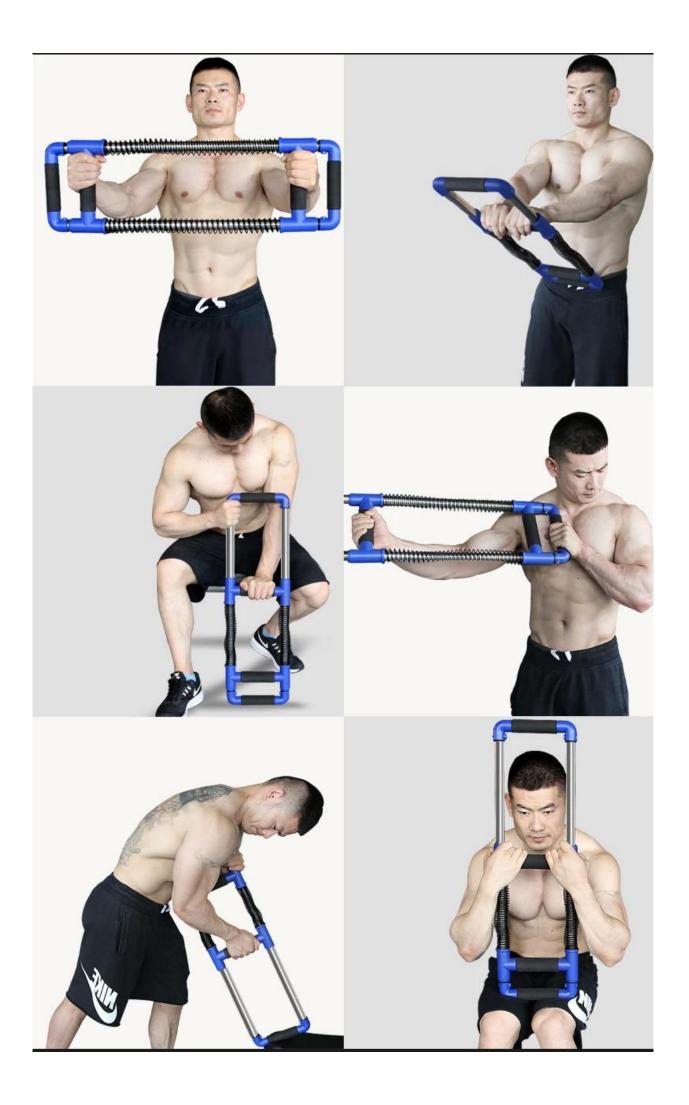

✓ [Exercise anytime, anywhere] You can use it anywhere, anytime, Indoors or outdoors can use it at any time to exercise. Travel and travel can be carried around, keep your muscles in shape, Is a perfect fitness exercise equipment.