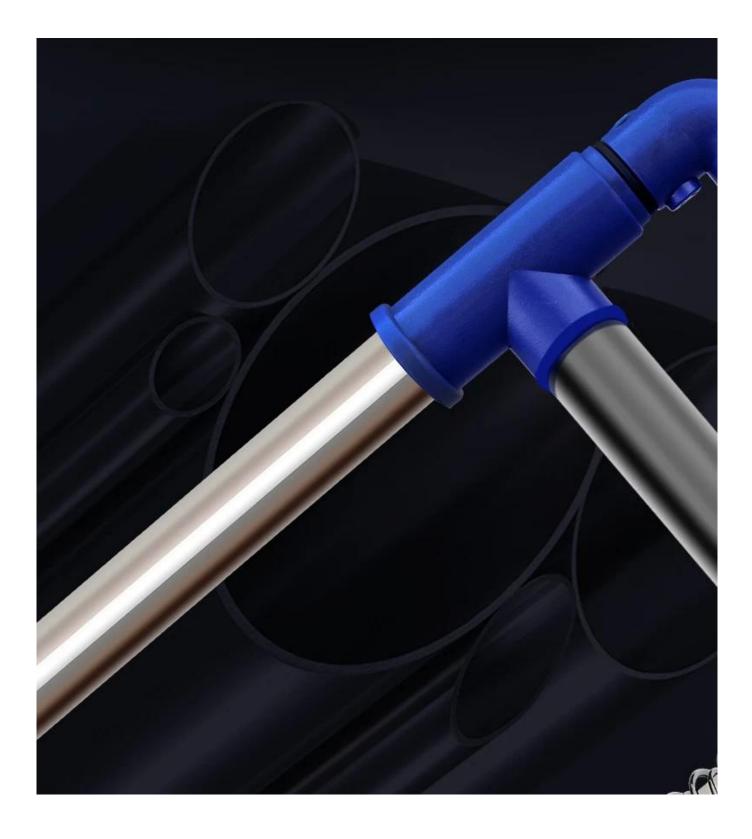

As tough as you

Here's what makes our home workout kit special

✓ □Strong□: our chest builder is engineered from super tough steel springs that will withstand the most challenging workouts.

✓ □Easy to store and easy to carry □The Arm Builder is not only easy to store and very portable but it also takes up minimal storage space despite its utility and strength.Whether you are on a business trip or vacation you can take it with you in your backpack or suitcase.