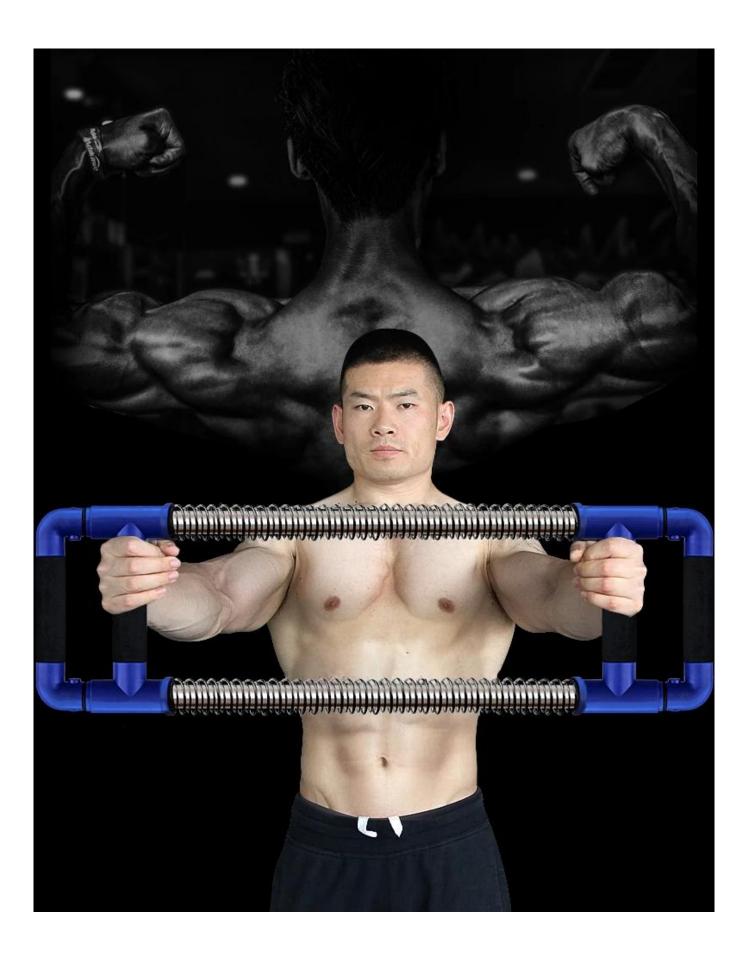

Push Down Bar for Upper Body Workout Chest and Arm Fitness Training Muscle and Strength Builder for Home Gym

## LATEST UPGRADE

Unlike other at home workout equipment, This premium chest expander has two special uses: push in and pull out. Easy adjustment without tools. We researched common complaints about other portable gym equipment and carefully crafted some of the best portable exercise equipment on the market.

As tough as you

Here's what makes our home workout kit special

✓ □Strong□: our chest builder is engineered from super tough steel springs that will withstand the most challenging workouts.

✓ □Easy to store and easy to carry □The Arm Builder is not only easy to store and very portable but it also takes up minimal storage space despite its utility and strength.Whether you are on a business trip or vacation you can take it with you in your backpack or suitcase.

✓ [Exercise anytime, anywhere] You can use it anywhere, anytime, Indoors or outdoors can use it at any time to exercise. Travel and travel can be carried around, keep your muscles in shape, Is a perfect fitness exercise equipment.