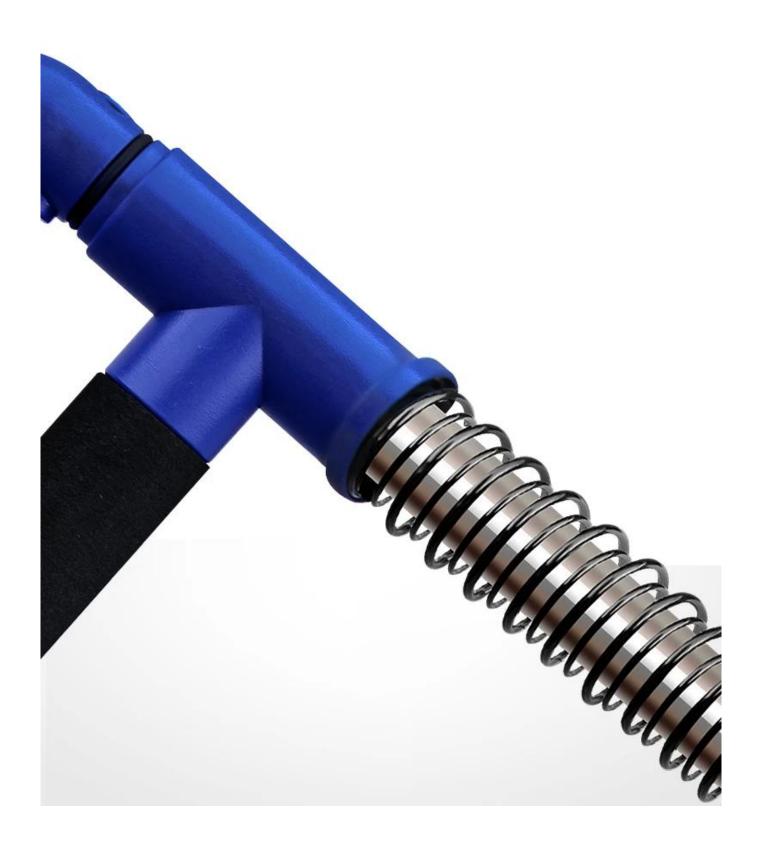

## LATEST UPGRADE

Unlike other at home workout equipment, This premium chest expander has two special uses: push in and pull out. Easy adjustment without tools. We researched common complaints about other portable gym equipment and carefully crafted some of the best portable exercise equipment on the market.

As tough as you

Here's what makes our home workout kit special

✓ □Strong□: our chest builder is engineered from super tough steel springs that will withstand the most challenging workouts.

✓ □Easy to store and easy to carry □The Arm Builder is not only easy to store and very portable but it also takes up minimal storage space despite its utility and strength.Whether you are on a business trip or vacation you can take it with you in your backpack or suitcase.