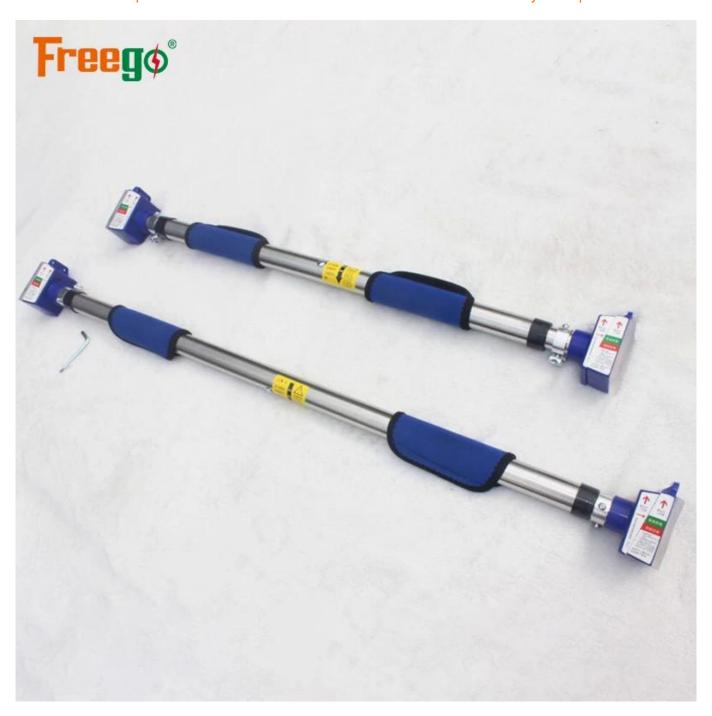

Pull Up Bar Door Exercise Bar Without Screw Installation Doorway Pull up Bar

## 健身产品 必需安全

本产品经过专业机构检验检测认证

Working out at home has never been easier unless you got AhfuLife Pull Up Bar!

With the no-screw mechanism, soft rubber sides and strong support, you can now efficiently install bar.

Portable pull up bar supporting many kinds of exercise, ideal for pull-ups, push-ups, chin-ups, dips, crunches, and more.

The various cushioned foam grips give you comfortable options to exercise your whole body from different angles for a fun challenge, match your each exercise position.