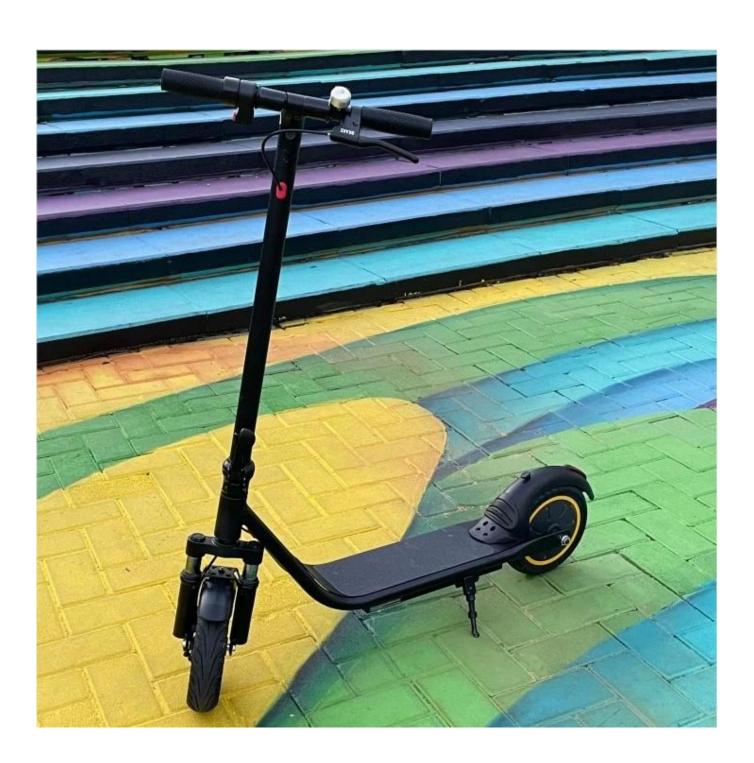

# New design Germany ABE certification 8.5 inch electric scooter with Turning lights

# **Features**

Simple and digital instruments
Humanized Reading Interface Design,
Boost the readability of the code meter.
Headlight Switch
Press 3 seconds to start the meter
Turning lights

The red tail light is very useful and necessary when you ride the scooter at night. When you press the brake lever, the tail light will become brighter than usual. There are 2 lights in both sides. Riders can press the button to remind of incoming vehicles.

# **Pictures**



























# 1. Good quality & affordable price:

a cost-effective product will be the best seller.

# 2. Short & fold-able body:

you just only need to fold its head and then you can put to your car trunk easily.

# 3. Smart controller inside:

stable and durable. 10 years of PCB design and software for E-bike industry.

# **OEM Factory**

We are an OEM Factory who has 8 years experience of production and exportation.

# **Quality Check System**

A Strict Quality Check System Before-and-After Production an excellent technical team in our factory guarantee the quality of products.

#### **After-Sale Service**

Factory offers 12-month Warranty (24 months online technical support).

# Free Spare parts: If the quantity reaches a 20Ft container

Motor: 1% Battery: 0.5% Controller: 1% Charger: 1