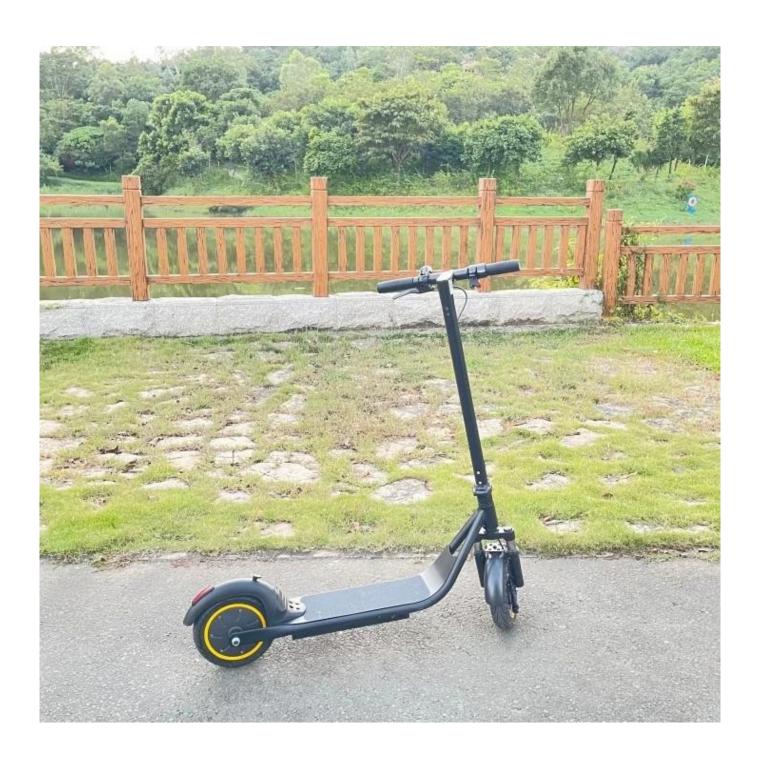

# New design Germany ABE certification 8.5 inch electric scooter with Turning lights

# **Features**

Simple and digital instruments
Humanized Reading Interface Design,
Boost the readability of the code meter.
Headlight Switch
Press 3 seconds to start the meter
Turning lights

The red tail light is very useful and necessary when you ride the scooter at night. When you press the brake lever, the tail light will become brighter than usual. There are 2 lights in both sides. Riders can press the button to remind of incoming vehicles.

# **Pictures**



























# 1. Good quality & affordable price:

a cost-effective product will be the best seller.

# 2. Short & fold-able body:

you just only need to fold its head and then you can put to your car trunk easily.

# 3. Smart controller inside:

stable and durable. 10 years of PCB design and software for E-bike industry.

# **OEM Factory**

We are an OEM Factory who has 8 years experience of production and exportation.

# **Quality Check System**

A Strict Quality Check System Before-and-After Production an excellent technical team in our factory guarantee the quality of products.

#### **After-Sale Service**

Factory offers 12-month Warranty (24 months online technical support).

# Free Spare parts: If the quantity reaches a 20Ft container

Motor: 1% Battery: 0.5% Controller: 1% Charger: 1%

Fen