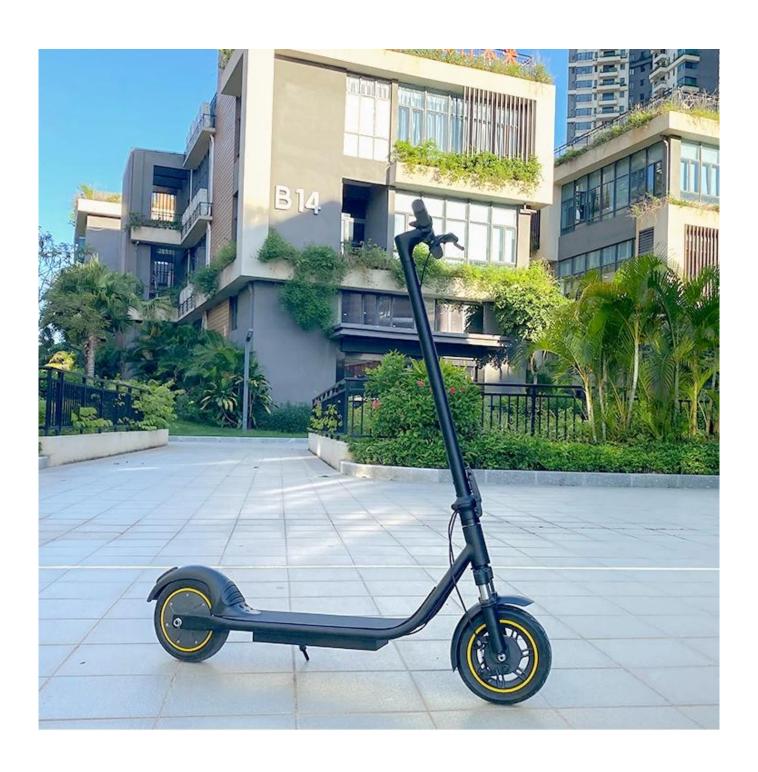

# New design Germany ABE certification 8.5 inch electric scooter with Turning lights

# **Features**

Simple and digital instruments
Humanized Reading Interface Design,
Boost the readability of the code meter.
Headlight Switch
Press 3 seconds to start the meter
Turning lights

The red tail light is very useful and necessary when you ride the scooter at night. When you press the brake lever, the tail light will become brighter than usual. There are 2 lights in both sides. Riders can press the button to remind of incoming vehicles.

# **Pictures**



























# 1. Good quality & affordable price:

a cost-effective product will be the best seller.

# 2. Short & fold-able body:

you just only need to fold its head and then you can put to your car trunk easily.

# 3. Smart controller inside:

stable and durable. 10 years of PCB design and software for E-bike industry.

# **OEM Factory**

We are an OEM Factory who has 8 years experience of production and exportation.

# **Quality Check System**

A Strict Quality Check System Before-and-After Production an excellent technical team in our factory guarantee the quality of products.

#### **After-Sale Service**

Factory offers 12-month Warranty (24 months online technical support).

# Free Spare parts: If the quantity reaches a 20Ft container

Motor: 1% Battery: 0.5% Controller: 1% Char