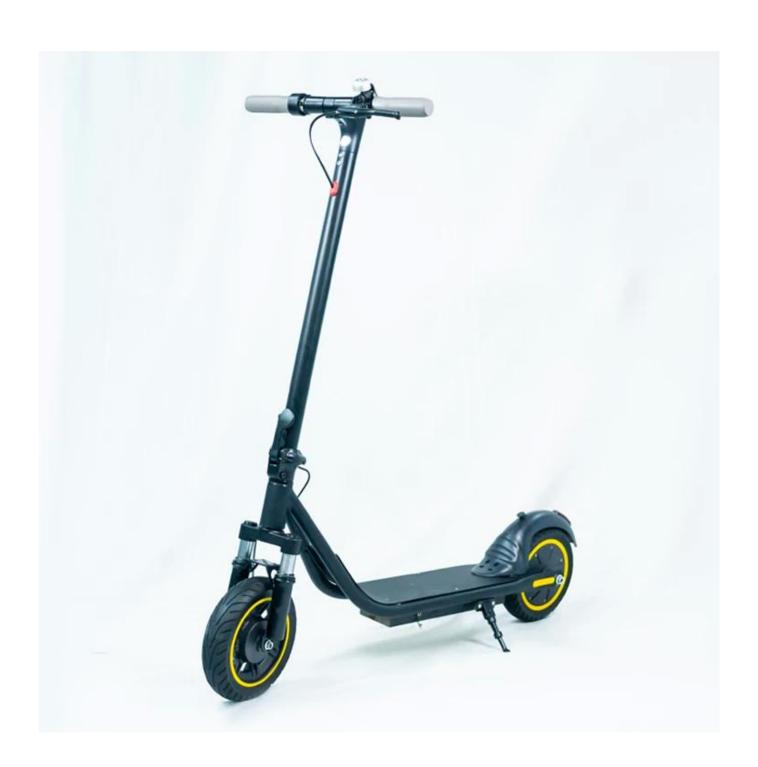

# New design Germany ABE certification 8.5 inch electric scooter with Turning lights

# **Features**

Simple and digital instruments
Humanized Reading Interface Design,
Boost the readability of the code meter.
Headlight Switch
Press 3 seconds to start the meter
Turning lights

The red tail light is very useful and necessary when you ride the scooter at night. When you press the brake lever, the tail light will become brighter than usual. There are 2 lights in both sides. Riders can press the button to remind of incoming vehicles.

# **Pictures**



























# 1. Good quality & affordable price:

a cost-effective product will be the best seller.

# 2. Short & fold-able body:

you just only need to fold its head and then you can put to your car trunk easily.

# 3. Smart controller inside:

stable and durable. 10 years of PCB design and software for E-bike industry.

# **OEM Factory**

We are an OEM Factory who has 8 years experience of production and exportation.

# **Quality Check System**

A Strict Quality Check System Before-and-After Production an excellent technical team in our factory guarantee the quality of products.

#### **After-Sale Service**

Factory offers 12-month Warranty (24 months online technical support).

# Free Spare parts: If the quantity reaches a 20Ft container

Motor: 1% Battery: 0.5% Controlle