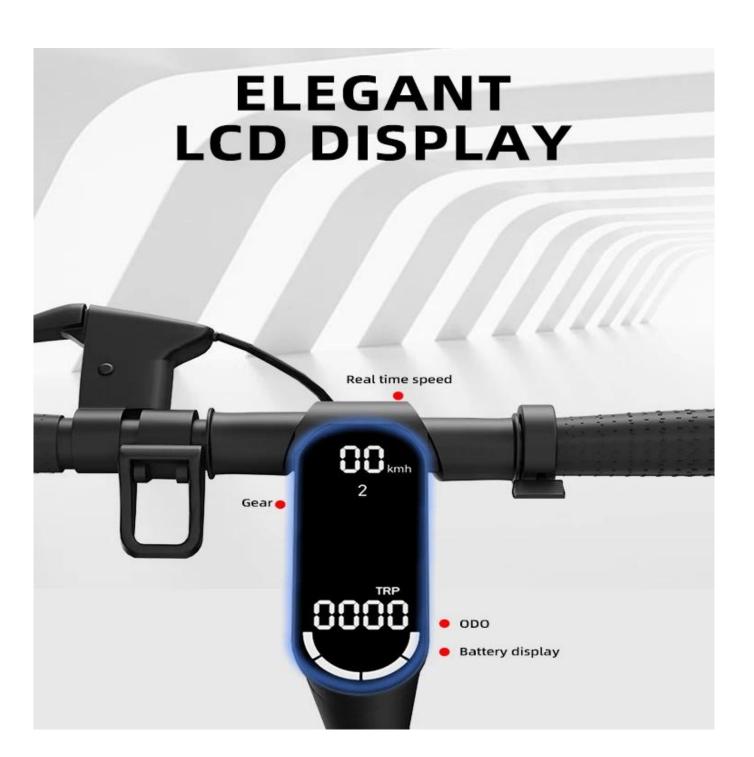

# **Features**

Simple and digital instruments
Humanized Reading Interface Design,
Boost the readability of the code meter.
Headlight Switch
Press 3 seconds to start the meter
Turning lights

The red tail light is very useful and necessary when you ride the scooter at night. When you press the brake lever, the tail light will become brighter than usual. There are 2 lights in both sides. Riders can press the button to remind of incoming vehicles.