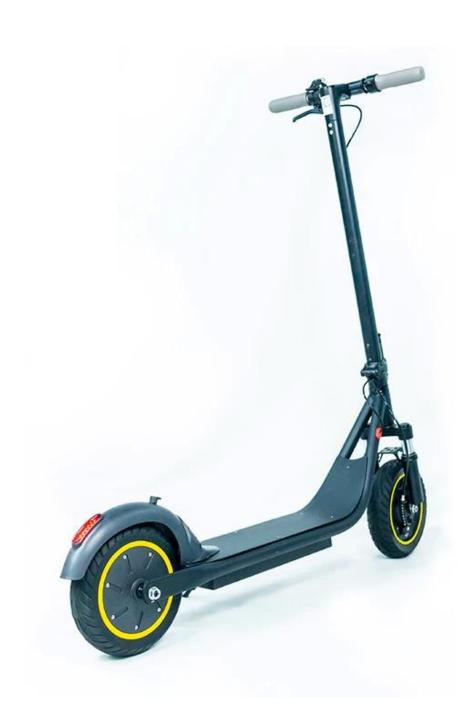

# New design Germany ABE certification 8.5 inch electric scooter with Turning lights

# **Features**

Simple and digital instruments
Humanized Reading Interface Design,
Boost the readability of the code meter.
Headlight Switch
Press 3 seconds to start the meter
Turning lights

The red tail light is very useful and necessary when you ride the scooter at night. When you press the brake lever, the tail light will become brighter than usual. There are 2 lights in both sides. Riders can press the button to remind of incoming vehicles.

# **Pictures**



























# 1. Good quality & affordable price:

a cost-effective product will be the best seller.

# 2. Short & fold-able body:

you just only need to fold its head and then you can put to your car trunk easily.

# 3. Smart controller inside:

stable and durable. 10 years of PCB design and software for E-bike industry.

# **OEM Factory**

We are an OEM Factory who has 8 years experience of production and exportation.

# **Quality Check System**

A Strict Quality Check System Before-and-After Production an excellent technical team in our factory guarantee the quality of products.

#### **After-Sale Service**

Factory offers 12-month Warranty (24 months online technical support).

# Free Spare parts: If the quantity reaches a 20Ft container

Motor: 1% Battery: 0.5% Controller: