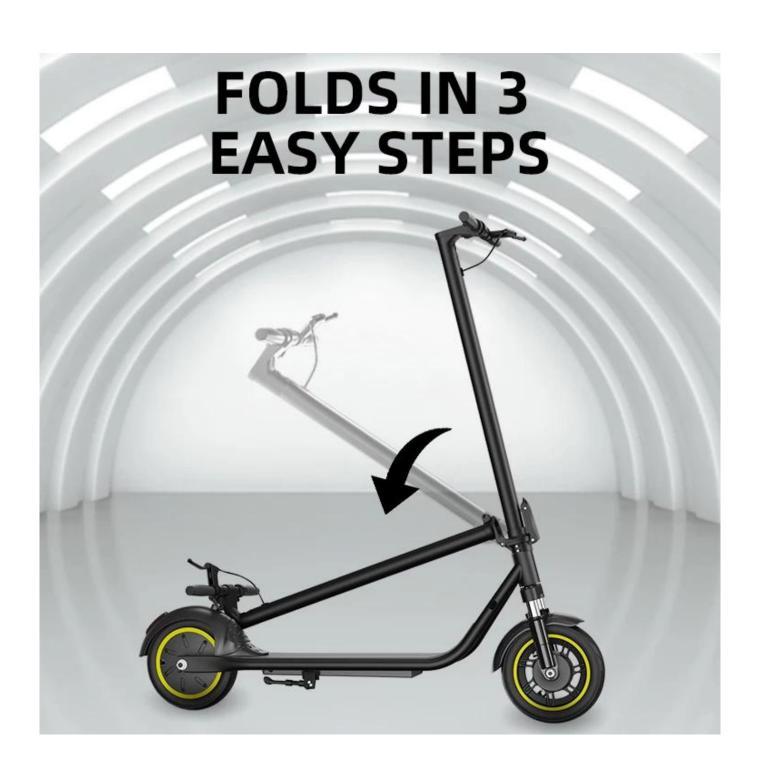

# 2. Short & fold-able body:

you just only need to fold its head and then you can put to your car trunk easily.