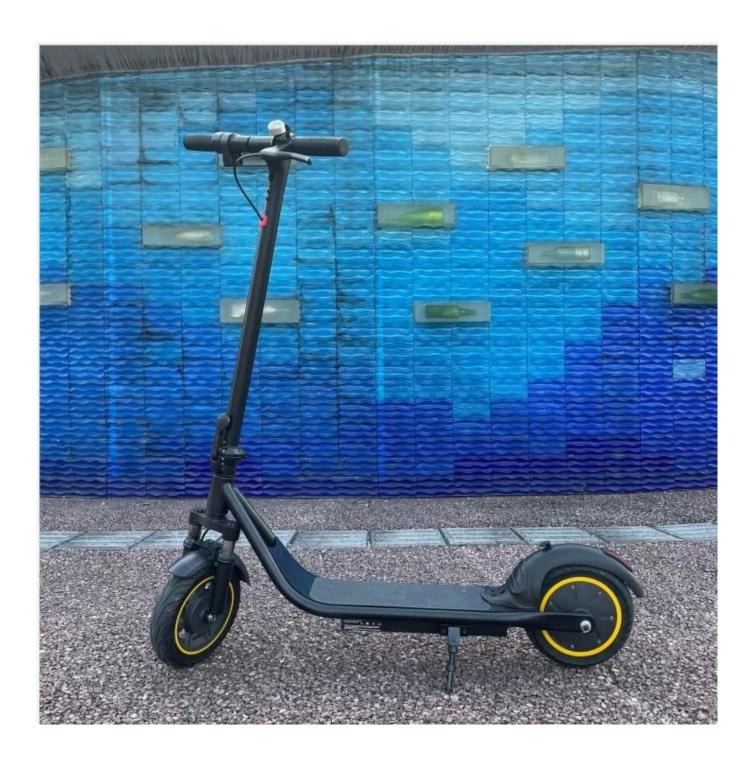

# New design Germany ABE certification 8.5 inch electric scooter with Turning lights

# **Features**

Simple and digital instruments
Humanized Reading Interface Design,
Boost the readability of the code meter.
Headlight Switch
Press 3 seconds to start the meter
Turning lights

The red tail light is very useful and necessary when you ride the scooter at night. When you press the brake lever, the tail light will become brighter than usual. There are 2 lights in both sides. Riders can press the button to remind of incoming vehicles.

# **Pictures**



























# 1. Good quality & affordable price:

a cost-effective product will be the best seller.

# 2. Short & fold-able body:

you just only need to fold its head and then you can put to your car trunk easily.

# 3. Smart controller inside:

stable and durable. 10 years of PCB design and software for E-bike industry.

# **OEM Factory**

We are an OEM Factory who has 8 years experience of production and exportation.

# **Quality Check System**

A Strict Quality Check System Before-and-After Production an excellent technical team in our factory guarantee the quality of products.

#### **After-Sale Service**

Factory offers 12-month Warranty (24 months online technical support).

# Free Spare parts: If the quantity reaches a 20Ft container

Motor: 1% Battery: 0.5% Controller: 1% Charger: 1%

F