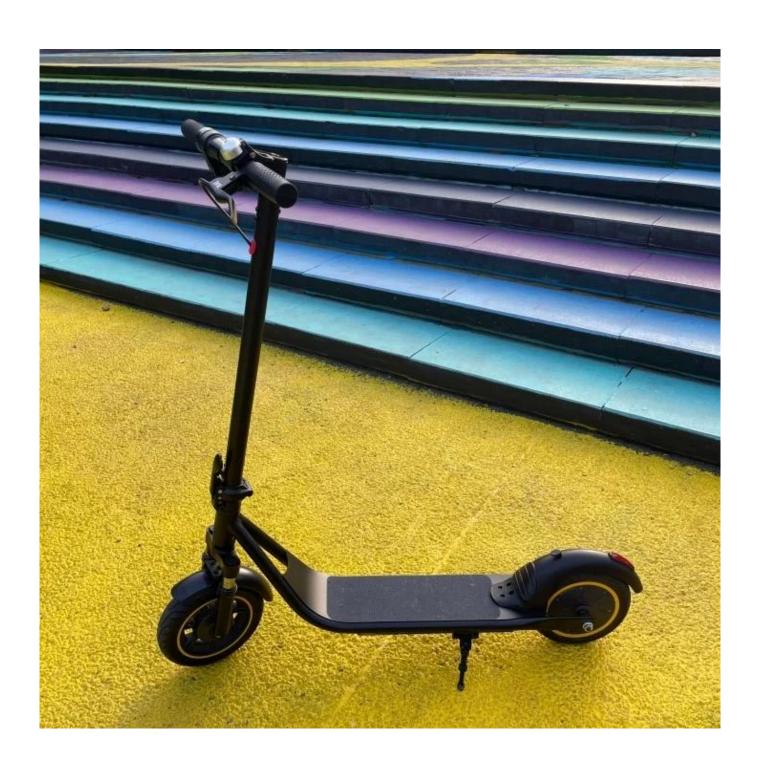

# New design Germany ABE certification 8.5 inch electric scooter with Turning lights

# **Features**

Simple and digital instruments
Humanized Reading Interface Design,
Boost the readability of the code meter.
Headlight Switch
Press 3 seconds to start the meter
Turning lights

The red tail light is very useful and necessary when you ride the scooter at night. When you press the brake lever, the tail light will become brighter than usual. There are 2 lights in both sides. Riders can press the button to remind of incoming vehicles.

# **Pictures**



























# 1. Good quality & affordable price:

a cost-effective product will be the best seller.

# 2. Short & fold-able body:

you just only need to fold its head and then you can put to your car trunk easily.

# 3. Smart controller inside:

stable and durable. 10 years of PCB design and software for E-bike industry.

# **OEM Factory**

We are an OEM Factory who has 8 years experience of production and exportation.

# **Quality Check System**

A Strict Quality Check System Before-and-After Production an excellent technical team in our factory guarantee the quality of products.

#### **After-Sale Service**

Factory offers 12-month Warranty (24 months online technical support).

# Free Spare parts: If the quantity reaches a 20Ft container

Motor: 1% Battery: 0.5% Controller: 1% Charger: