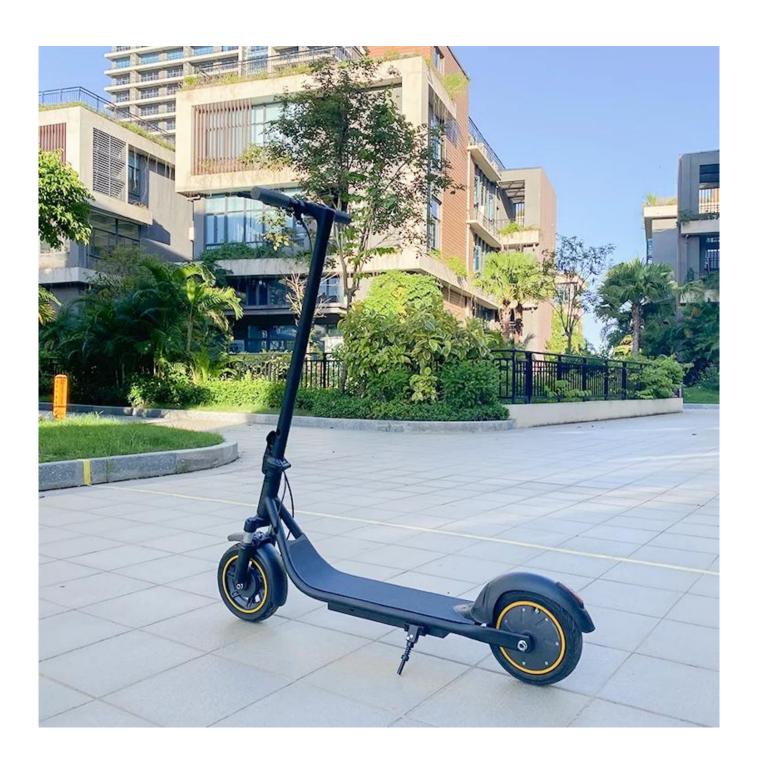

# New design Germany ABE certification 8.5 inch electric scooter with Turning lights

# **Features**

Simple and digital instruments
Humanized Reading Interface Design,
Boost the readability of the code meter.
Headlight Switch
Press 3 seconds to start the meter
Turning lights

The red tail light is very useful and necessary when you ride the scooter at night. When you press the brake lever, the tail light will become brighter than usual. There are 2 lights in both sides. Riders can press the button to remind of incoming vehicles.

# **Pictures**



























# 1. Good quality & affordable price:

a cost-effective product will be the best seller.

# 2. Short & fold-able body:

you just only need to fold its head and then you can put to your car trunk easily.

# 3. Smart controller inside:

stable and durable. 10 years of PCB design and software for E-bike industry.

# **OEM Factory**

We are an OEM Factory who has 8 years experience of production and exportation.

# **Quality Check System**

A Strict Quality Check System Before-and-After Production an excellent technical team in our factory guarantee the quality of products.

#### **After-Sale Service**

Factory offers 12-month Warranty (24 months online technical support).

# Free Spare parts: If the quantity reaches a 20Ft container

Motor: 1% Battery: 0.5% Controller: 1% Charge