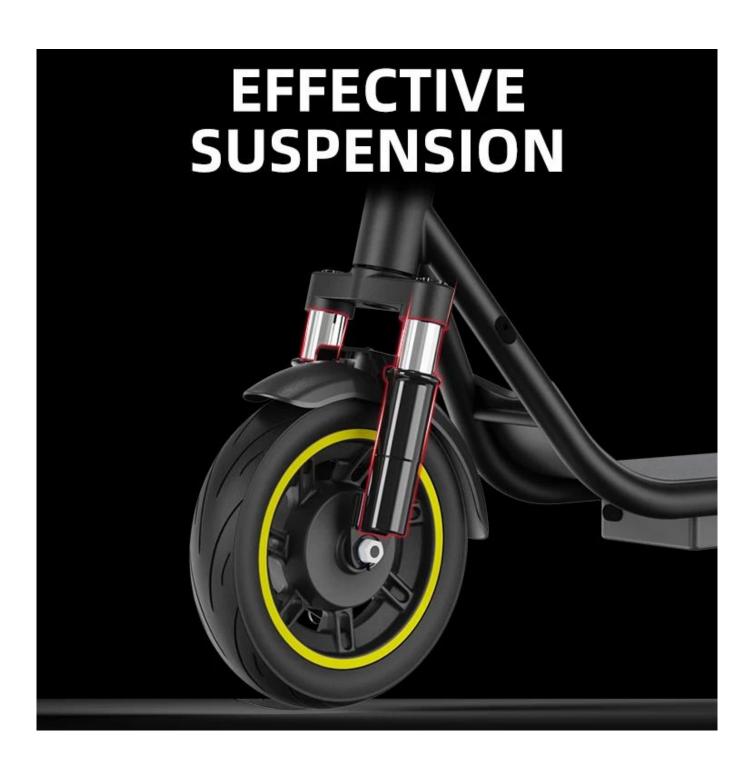

# New design Germany ABE certification 8.5 inch electric scooter with Turning lights

# **Features**

Simple and digital instruments
Humanized Reading Interface Design,
Boost the readability of the code meter.
Headlight Switch
Press 3 seconds to start the meter
Turning lights

The red tail light is very useful and necessary when you ride the scooter at night. When you press the brake lever, the tail light will become brighter than usual. There are 2 lights in both sides. Riders can press the button to remind of incoming vehicles.

# **Pictures**



























# 1. Good quality & affordable price:

a cost-effective product will be the best seller.

# 2. Short & fold-able body:

you just only need to fold its head and then you can put to your car trunk easily.

# 3. Smart controller inside:

stable and durable. 10 years of PCB design and software for E-bike industry.

# **OEM Factory**

We are an OEM Factory who has 8 years experience of production and exportation.

# **Quality Check System**

A Strict Quality Check System Before-and-After Production an excellent technical team in our factory guarantee the quality of products.

#### **After-Sale Service**

Factory offers 12-month Warranty (24 months online technical support).

# Free Spare parts: If the quantity reaches a 20Ft container

Motor: 1% Battery: 0.5% Controller: 1% Ch