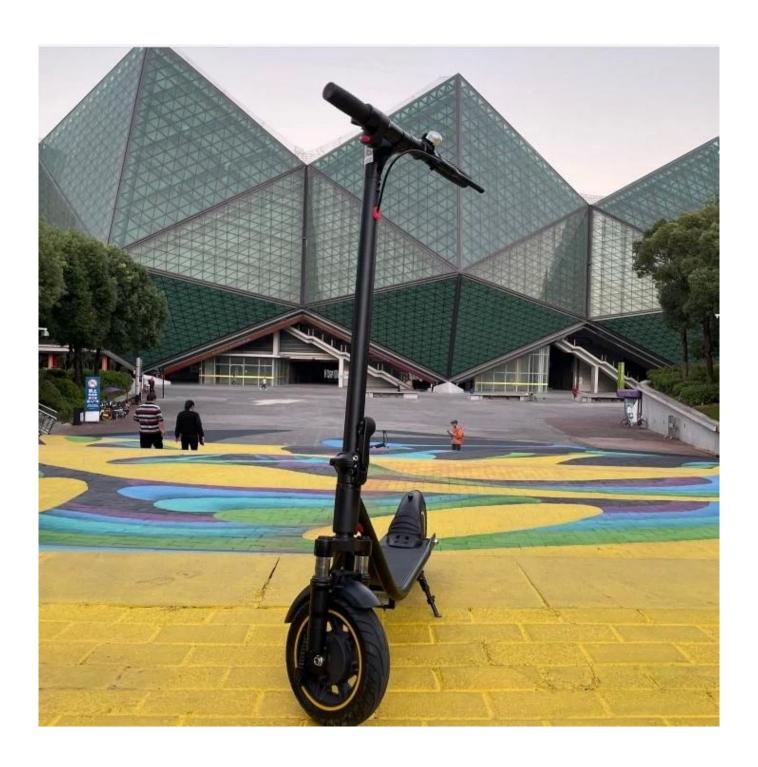

# New design Germany ABE certification 8.5 inch electric scooter with Turning lights

# **Features**

Simple and digital instruments
Humanized Reading Interface Design,
Boost the readability of the code meter.
Headlight Switch
Press 3 seconds to start the meter
Turning lights

The red tail light is very useful and necessary when you ride the scooter at night. When you press the brake lever, the tail light will become brighter than usual. There are 2 lights in both sides. Riders can press the button to remind of incoming vehicles.

# **Pictures**



























# 1. Good quality & affordable price:

a cost-effective product will be the best seller.

# 2. Short & fold-able body:

you just only need to fold its head and then you can put to your car trunk easily.

# 3. Smart controller inside:

stable and durable. 10 years of PCB design and software for E-bike industry.

# **OEM Factory**

We are an OEM Factory who has 8 years experience of production and exportation.

# **Quality Check System**

A Strict Quality Check System Before-and-After Production an excellent technical team in our factory guarantee the quality of products.

#### **After-Sale Service**

Factory offers 12-month Warranty (24 months online technical support).

# Free Spare parts: If the quantity reaches a 20Ft container

Motor: 1% Battery: 0.5% Controller: 1% Charger: 1%