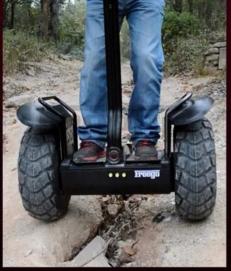

## II. FreeGo F3 features off-road self balancing electric scooter

- 1. For all terrain conditions, indoor and outdoor, road or off-road.
- 2. Powerful motor and 72V lithium battery.
- 3. Remote lock / unlock.
- 4. Powerful metal alloy.
- 5. FreeGo Series dispaly LED battery and trip distance.
- 6. The electric drive of zero emissions, no pollution

# III. FreeGo F3 features off-road self balancing electric scooter

1.Net Weight: 50kg 2.Max load: 130 kg 3.Max speed: 20 km / h

 ${\it 4.Wheel: 19 inch\ tubeless\ tires\ off-road}$ 

5.Full charge driving distance: 30-35km (15 km using a 65 kg test / hour non-stop)

6.Climbing capacity: 30  $^{\circ}$ 

7.Motor: 1000W \* 2 (2 \* one thousand watts / PC) brushless motor

8.Pedal Size: 340 \* 430 \* 125 mm

9.Battery: lithium battery 36V, 42AH (72V battery optional)

11. HS code: 8711901090

12.Dimension: 52 \* 83 \* 122 Limi

13.Max. Mileage (fully charged): 30-35 km

14.Max climbing ability: 30 degrees 15.Min turning radius: 0

16.Charging time: 5-8hours 17.Power: Brushed DC Motor 18.Voltage: 100 V-240 V 19.Wheel Diameter: 48CM 20.Pedal Size: 340 \* 430 \* 125 mm 21.Standard pressure: 250 kPa