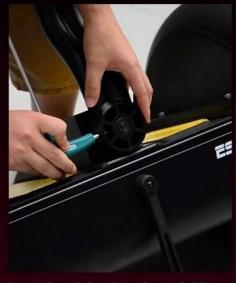

# **Assembly**

Insert handlebar into the padel base, then fasten the hexagon screws.

Adjust the height of the handlebar then fasten the adjusting screw.

Remove the handle clamp cover, put two handles onto the connecting rod.

Put the clamp cover back, and fasten it with screws.

Keep the scooter remain level, then switch the power on.

Hold the handle, and then step on the pedal one foot by one foot