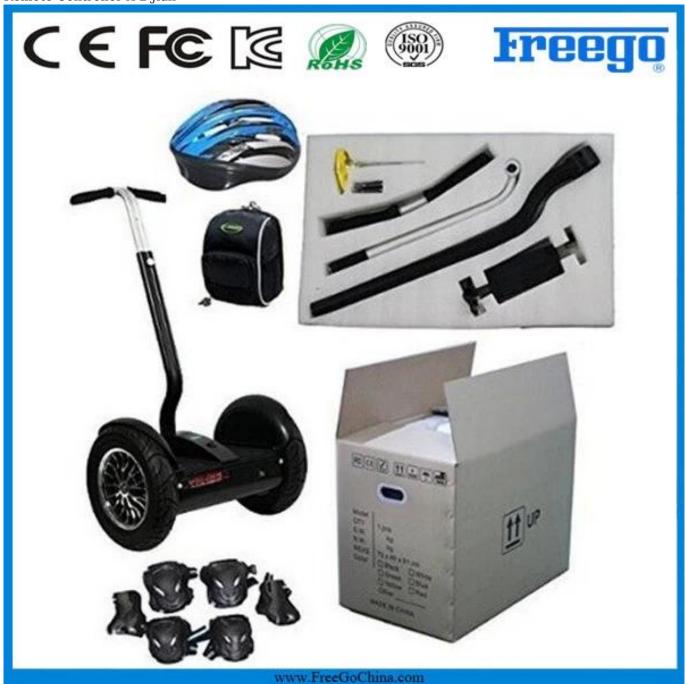

### F3 of FreeGo of IV.Packing off-road self balancing electric scooter:

F3 point x1 a motorcycle 110-240V AC power adapter (charger) × 1 Ge Manuel x1 a user pointsmall Remote Controller X 2 Jian

Incoterms: EXW alternative mode of transport