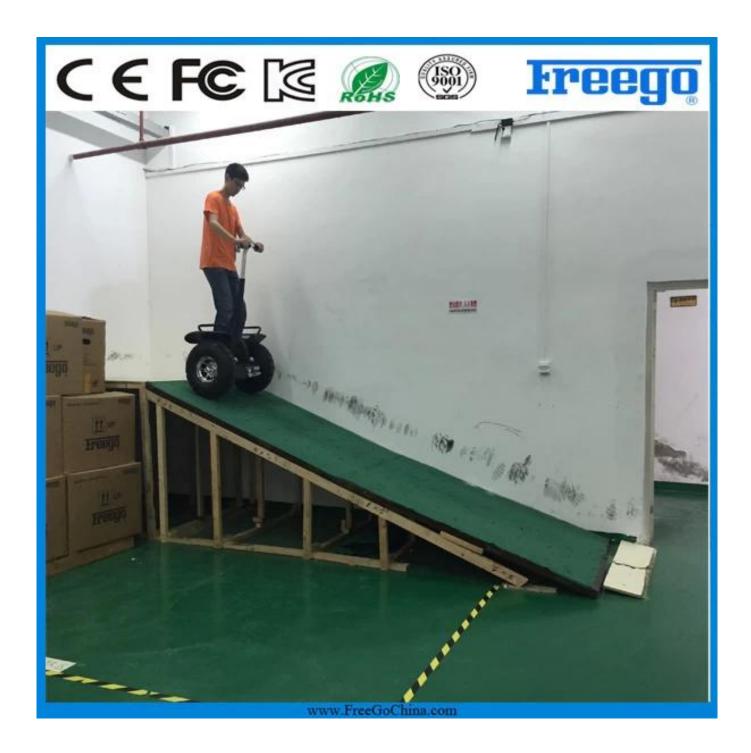

## II. FreeGo F3 features off-road self balancing electric scooter

- 1. For all terrain conditions, indoor and outdoor, road or off-road.
- 2. Powerful motor and 72V lithium battery.
- 3. Remote lock / unlock.
- 4. Powerful metal alloy.
- 5. FreeGo Series dispaly LED battery and trip distance.
- 6. The electric drive of zero emissions, no pollution

# III. FreeGo F3 features off-road self balancing electric scooter

1.Net Weight: 50kg 2.Max load: 130 kg 3.Max speed: 20 km / h

 ${\it 4.Wheel: 19 inch\ tubeless\ tires\ off-road}$ 

5.Full charge driving distance: 30-35km (15 km using a 65 kg test / hour non-stop)

6.Climbing capacity: 30  $^{\circ}$ 

7.Motor: 1000W \* 2 (2 \* one thousand watts / PC) brushless motor

8.Pedal Size: 340 \* 430 \* 125 mm

9.Battery: lithium battery 36V, 42AH (72V battery optional)

11. HS code: 8711901090

12.Dimension: 52 \* 83 \* 122 Limi

13.Max. Mileage (fully charged): 30-35 km

14.Max climbing ability: 30 degrees 15.Min turning radius: 0

16.Charging time: 5-8hours 17.Power: Brushed DC Motor 18.Voltage: 100 V-240 V 19.Wheel Diameter: 48CM 20.Pedal Size: 340 \* 430 \* 125 mm 21.Standard pressure: 250 kPa