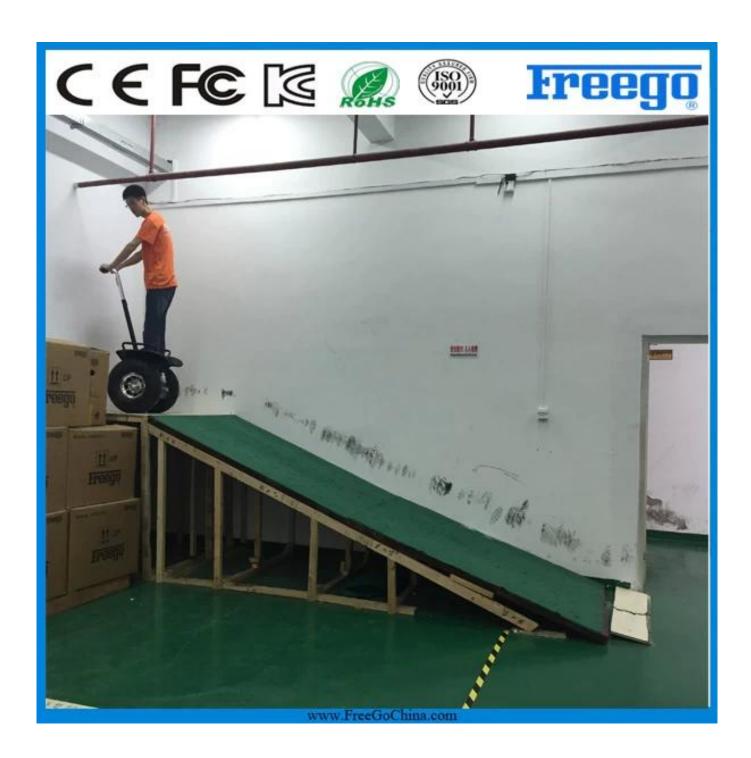

## II. FreeGo F3 features off-road self balancing electric scooter

- 1. For all terrain conditions, indoor and outdoor, road or off-road.
- 2. Powerful motor and 72V lithium battery.
- 3. Remote lock / unlock.
- 4. Powerful metal alloy.
- 5. FreeGo Series dispaly LED battery and trip distance.
- 6. The electric drive of zero emissions, no pollution

6.Climbing capacity: 30  $^{\circ}$ 

7.Motor: 1000W \* 2 (2 \* one thousand watts / PC) brushless motor

8.Pedal Size: 340 \* 430 \* 125 mm

9.Battery: lithium battery 36V, 42AH (72V battery optional)

11. HS code: 8711901090

12.Dimension: 52 \* 83 \* 122 Limi

13.Max. Mileage (fully charged): 30-35 km

14.Max climbing ability: 30 degrees 15.Min turning radius: 0

16.Charging time: 5-8hours 17.Power: Brushed DC Motor 18.Voltage: 100 V-240 V 19.Wheel Diameter: 48CM 20.Pedal Size: 340 \* 430 \* 125 mm 21.Standard pressure: 250 kPa