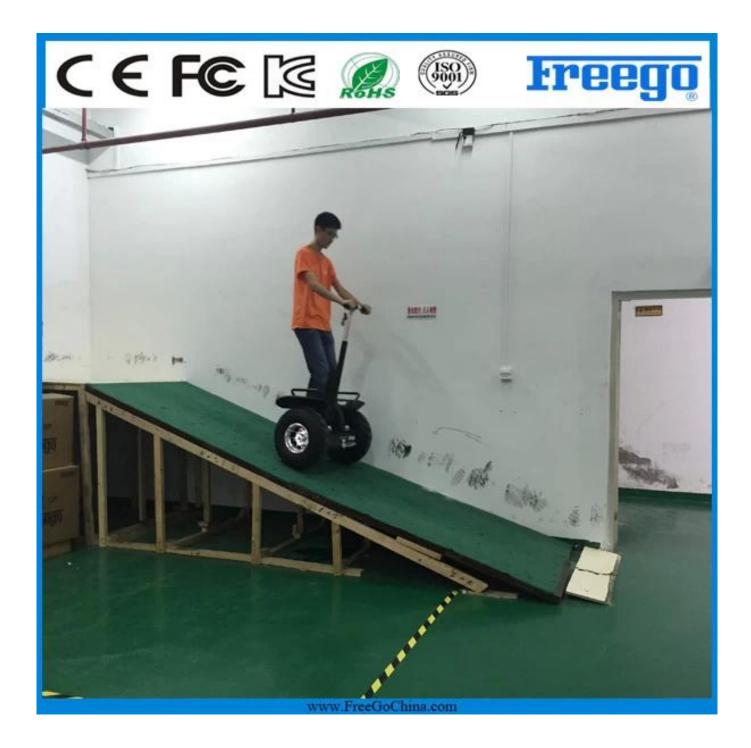

## II. FreeGo F3 features off-road self balancing electric scooter

- 1. For all terrain conditions, indoor and outdoor, road or off-road.
- 2. Powerful motor and 72V lithium battery.
- 3. Remote lock / unlock.
- 4. Powerful metal alloy.
- 5. FreeGo Series dispaly LED battery and trip distance.
- 6. The electric drive of zero emissions, no pollution

# III. FreeGo F3 features off-road self balancing electric scooter

1.Net Weight: 50kg 2.Max load: 130 kg 3.Max speed: 20 km / h

 ${\it 4.Wheel: 19 inch\ tubeless\ tires\ off-road}$ 

5.Full charge driving distance: 30-35km (15 km using a 65 kg test / hour non-stop)

6.Climbing capacity: 30  $^{\circ}$ 

7.Motor: 1000W \* 2 (2 \* one thousand watts / PC) brushless motor

8.Pedal Size: 340 \* 430 \* 125 mm

9.Battery: lithium battery 36V, 42AH (72V battery optional)

11. HS code: 8711901090

12.Dimension: 52 \* 83 \* 122 Limi

13.Max. Mileage (fully charged): 30-35 km

14.Max climbing ability: 30 degrees 15.Min turning radius: 0

16.Charging time: 5-8hours 17.Power: Brushed DC Motor 18.Voltage: 100 V-240 V 19.Wheel Diameter: 48CM 20.Pedal Size: 340 \* 430 \* 125 mm 21.Standard pressure: 250 kPa