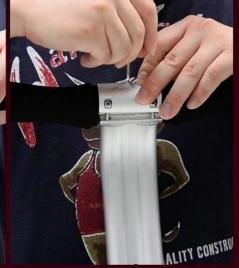

# **Assembly**

Insert handlebar into the padel base, then fasten the hexagon screws.

Adjust the height of the handlebar then fasten the adjusting screw.

Remove the handle clamp cover, put two handles onto the connecting rod.

Put the clamp cover back, and fasten it with screws.

Keep the scooter remain level, then switch the power on.

Hold the handle, and then step on the pedal one foot by one foot