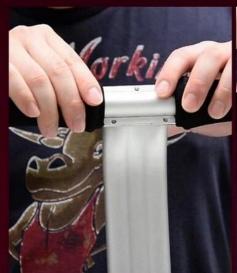

# **Assembly**

Insert handlebar into the padel base, then fasten the hexagon screws.

Adjust the height of the handlebar then fasten the adjusting screw.

Remove the handle clamp cover, put two handles onto the connecting rod.

Put the clamp cover back, and fasten it with screws.

Keep the scooter remain level, then switch the power on.

Hold the handle, and then step on the pedal one foot by one foot