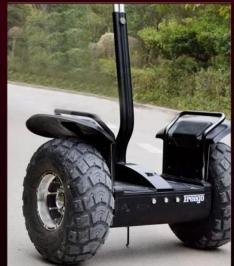

## II. FreeGo F3 features off-road self balancing electric scooter

- 1. For all terrain conditions, indoor and outdoor, road or off-road.
- 2. Powerful motor and 72V lithium battery.
- 3. Remote lock / unlock.
- 4. Powerful metal alloy.
- 5. FreeGo Series dispaly LED battery and trip distance.
- 6. The electric drive of zero emissions, no pollution

# III. FreeGo F3 features off-road self balancing electric scooter

1.Net Weight: 50kg 2.Max load: 130 kg 3.Max speed: 20 km / h

 ${\it 4.Wheel: 19 inch\ tubeless\ tires\ off-road}$ 

5.Full charge driving distance: 30-35km (15 km using a 65 kg test / hour non-stop)

6.Climbing capacity: 30  $^{\circ}$ 

7.Motor: 1000W \* 2 (2 \* one thousand watts / PC) brushless motor

8.Pedal Size: 340 \* 430 \* 125 mm

9.Battery: lithium battery 36V, 42AH (72V battery optional)

11. HS code: 8711901090

12.Dimension: 52 \* 83 \* 122 Limi

13.Max. Mileage (fully charged): 30-35 km

14.Max climbing ability: 30 degrees 15.Min turning radius: 0

16.Charging time: 5-8hours 17.Power: Brushed DC Motor 18.Voltage: 100 V-240 V 19.Wheel Diameter: 48CM 20.Pedal Size: 340 \* 430 \* 125 mm 21.Standard pressure: 250 kPa