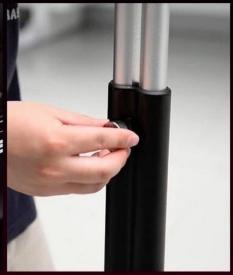

# **Assembly**

Insert handlebar into the padel base, then fasten the hexagon screws.

Adjust the height of the handlebar then fasten the adjusting screw.

Remove the handle clamp cover, put two handles onto the connecting rod.

Put the clamp cover back, and fasten it with screws.

Keep the scooter remain level, then switch the power on.

Hold the handle, and then step on the pedal one foot by one foot