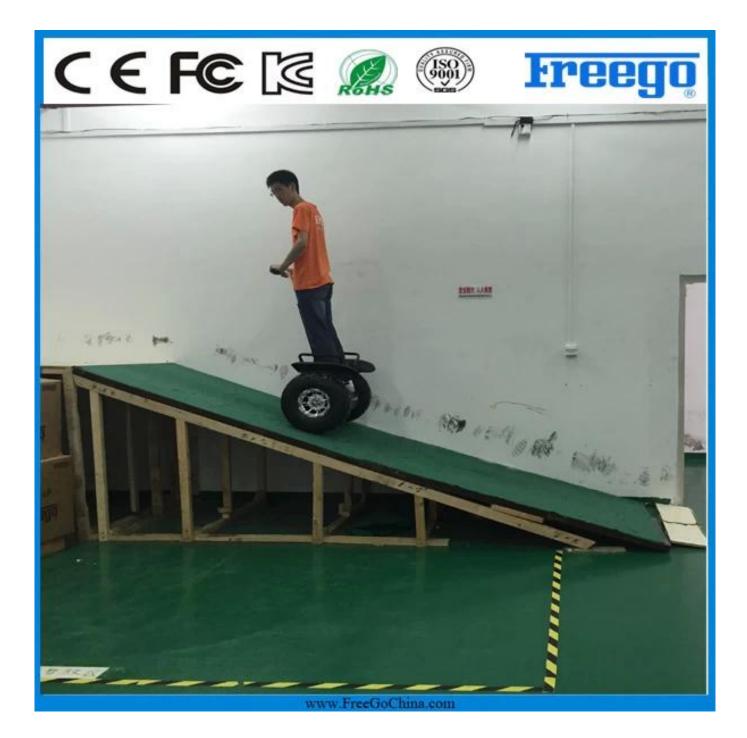

## II. FreeGo F3 features off-road self balancing electric scooter

- 1. For all terrain conditions, indoor and outdoor, road or off-road.
- 2. Powerful motor and 72V lithium battery.
- 3. Remote lock / unlock.
- 4. Powerful metal alloy.
- 5. FreeGo Series dispaly LED battery and trip distance.
- 6. The electric drive of zero emissions, no pollution

6.Climbing capacity: 30  $^{\circ}$ 

7.Motor: 1000W \* 2 (2 \* one thousand watts / PC) brushless motor

8.Pedal Size: 340 \* 430 \* 125 mm

9.Battery: lithium battery 36V, 42AH (72V battery optional)

11. HS code: 8711901090

12.Dimension: 52 \* 83 \* 122 Limi

13.Max. Mileage (fully charged): 30-35 km

14.Max climbing ability: 30 degrees 15.Min turning radius: 0

16.Charging time: 5-8hours 17.Power: Brushed DC Motor 18.Voltage: 100 V-240 V 19.Wheel Diameter: 48CM 20.Pedal Size: 340 \* 430 \* 125 mm 21.Standard pressure: 250 kPa