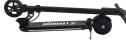

Progen Arman Mahaba deniet: unerer drankla Specification: Model No. 15 6/0K Product name: "C. Stuch J wheel Electric Scotter 30V, 44H (Lithuns her Power Barley) Motor power: 30V, 3040 Ratter types: Propp Lithum in 30V, 64H Ratter power: 30V, 5000 Ratter power: 30