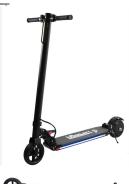

Progen Arman Mahaba deniet: unerer drankla Specification: Model No. 15 6/0K Product name: "C. Stuch J wheel Electric Scotter 30V, 44H (Lithuns her Power Barley) Motor power: 30V, 3040 Ratter types: Propp Lithum in 30V, 64H Ratter power: 30V, 5000 Ratter power: 30