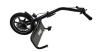

Freego wheelchair electric conversion kits for senior Model:SM-14

I. Fastures of Freego wheelchair electric Model/SM-14 1. Thisler & Mylythane 2. Held hilly power élite 1. Whole Malley, My 7.2 AM 4. Disk likeles systéms

K. Specification of Freego wheelchair elect Model SH-14 1.6.W. N. Wr. Skylicky 2.Low (peed Skyri) Modile speed Skyrin Modile speed Distrib 1. Exange pier Change 20-5km 4. Matter Feeder Haudinstein Marchair 5. Bittery Capacity, LENkin-Ion SHY J. Mah, 6. Changing period 2 Yours