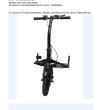

Freego wheelchair electric conversion kits for senior Model:SM-14

I. Fastures of Freego wheelchair electric Model/SM-14 1. Thisler & Mylythane 2. Held hilly power élite 1. Whole Malley, My 7.2 AM 4. Disk likeles systéms

K. Specification of Freego wheelchair elect Model SH-14 1.6.W. N. Wr. Skylicky 2.Low (peed Skyri) Modile speed Skyrin Modile speed Distrib 1. Exange pier Change 20-5km 4. Matter Feeder Haudinstein Marchair 5. Bittery Capacity, LENkin-Ion SHY J. Mah, 6. Changing period 2 Yours