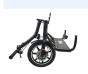

Freego wheelchair electric conversion kits for senior Model:SM-14

I. Fastures of Freego wheelchair electric Model/SM-14 1. Thisler & Mylythane 2. Held hilly power élite 1. Whole Malley, My 7.2 AM 4. Disk likeles systéms

K. Specification of Freego wheelchair elect Model SH-14 1.6.W. N. Wr. Skylicky 2.Low (peed Skyri) Modile speed Skyrin Modile speed Distrib 1. Exange pier Change 20-5km 4. Matter Feeder Haudinstein Marchair 5. Bittery Capacity, LENkin-Ion SHY J. Mah, 6. Changing period 2 Yours