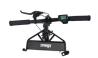

Freego wheelchair electric conversion kits for senior Model:SM-14

I. Fastures of Freego wheelchair electric Model/SM-14 1. Thisler & Mylythane 2. Held hilly power élite 1. Whole Malley, My 7.2 AM 4. Disk likeles systéms

K. Specification of Freego wheelchair elect Model SH-14 1.6.W. N. Wr. Skylicky 2.Low (peed Skyri) Modile speed Skyrin Modile speed Distrib 1. Exange pier Change 20-5km 4. Matter Feeder Haudinstein Marchair 5. Bittery Capacity, LENkin-Ion SHY J. Mah, 6. Changing period 2 Yours