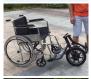

Freego wheelchair electric conversion kits for senior Model:SM-14

I. Fastures of Freego wheelchair electric Model/SM-14 1. Thisler & Mylythane 2. Held hilly power élite 1. Whole Malley, My 7.2 AM 4. Disk likeles systéms

K. Specification of Freego wheelchair elect Model SH-14 1.6.W. N. Wr. Skylicky 2.Low (peed Skyri) Modile speed Skyrin Modile speed Distrib 1. Exange pier Change 20-5km 4. Matter Feeder Haudinstein Marchair 5. Bittery Capacity, LENkin-Ion SHY J. Mah, 6. Changing period 2 Yours