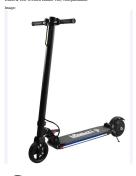

From the year to blade shelve content to shalls

Specification
Model No. 155 -003.

Model No. 155 -003.

Model No. 155 -003.

No. 155 -003.

No. 155 -003.

Not weight-Clean weight 12 KOZH KOZ

Salter year.

Not weight-Clean weight 12 KOZH KOZ

Ballary type. Propose Juliansion 207, 6405

Range friding distances 15-50m.

Range friding distances 15-50m.

Max speed. 248am fell Ur required, We can upprade it to 228am/h

Max speed. 248am fell Ur required, We can upprade it to 228am/h

Max speed. 248am fell Ur required, We can upprade to 228am/h

Max speed. 248am fell Ur required, We can upprade to 228am/h

Max speed. 248am fell Ur required, We can upprade to 228am/h

Max speed. 248am fell Ur required stress the stress of the s

Packaging of EB- 10 ES-60X x Ipc 110-240V AC Power Adapter (cl User manual X Ipcs Carton Size: 1.12\*0.20\*0.31m

sample order for test is acceptable, we can supply OEM services since we are man