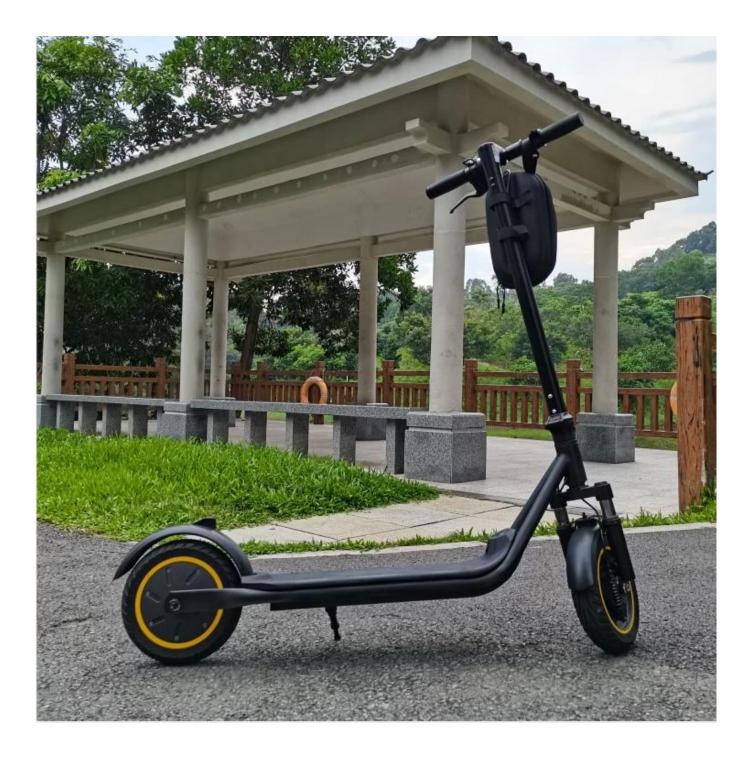

#### 10inch New Popular electric folding scooter E10 pro model Features: High Specification

Unlike most electric scooters, E10pro has a unique design.

1.10inch foldable scooter with tubeless tire

- 2. 48V 7.5AH/ 40km long riding range
- 3. 500w powerful motor to go uphill
- 4.Front E-ABS and Rear Disc brake
- 5.Strong frame, footboard good for adults
- 6.Smartphone application to show speed, riding range, GPS location etc.
- 7.Smartphone anti-thief Bluetooth key to lock/unlock your scooter