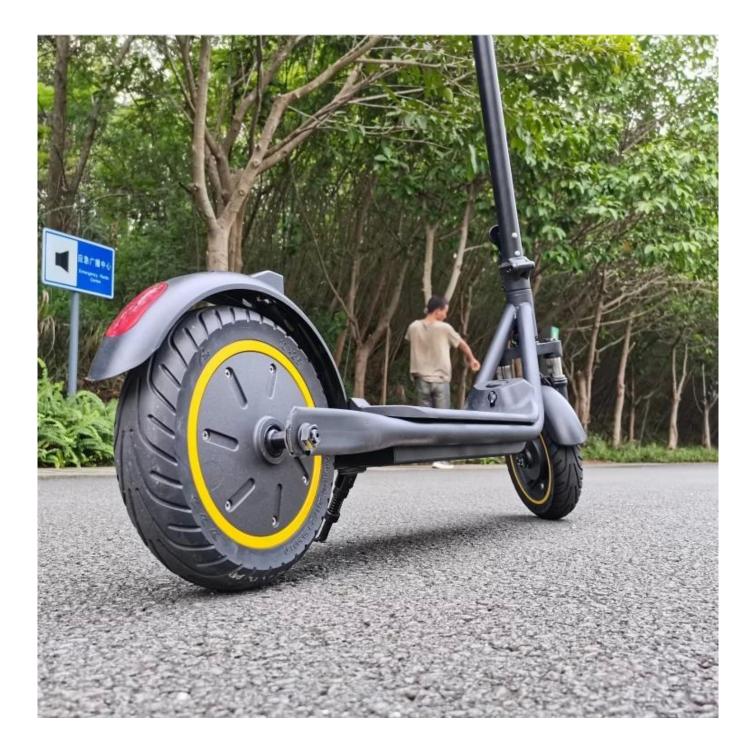

#### 10inch New Popular electric folding scooter E10 pro model Features: High Specification

Unlike most electric scooters, E10pro has a unique design.

1.10inch foldable scooter with tubeless tire

- 2. 48V 7.5AH/ 40km long riding range
- 3. 500w powerful motor to go uphill
- 4.Front E-ABS and Rear Disc brake
- 5.Strong frame, footboard good for adults
- 6.Smartphone application to show speed, riding range, GPS location etc.
- 7.Smartphone anti-thief Bluetooth key to lock/unlock your scooter