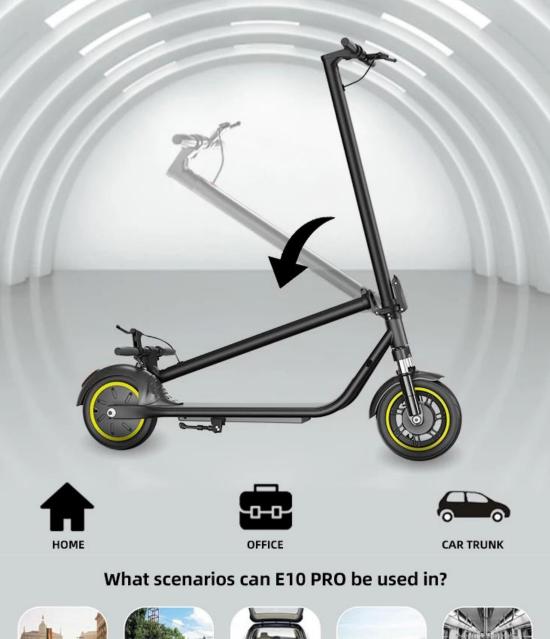

## FOLDS IN 3 EASY STEPS

Flip, fold, clip. Simply flip down the folding lever to fold, and the scooter bell catches onto a latch on the rear wheel. The result is a compact and secure folding design that's perfect for stowing E10 PRO Electric Scooter away at home, in the office, or in the trunk of a car.

city commute

Weekend release

Transport of trunk

Offroad

the subway