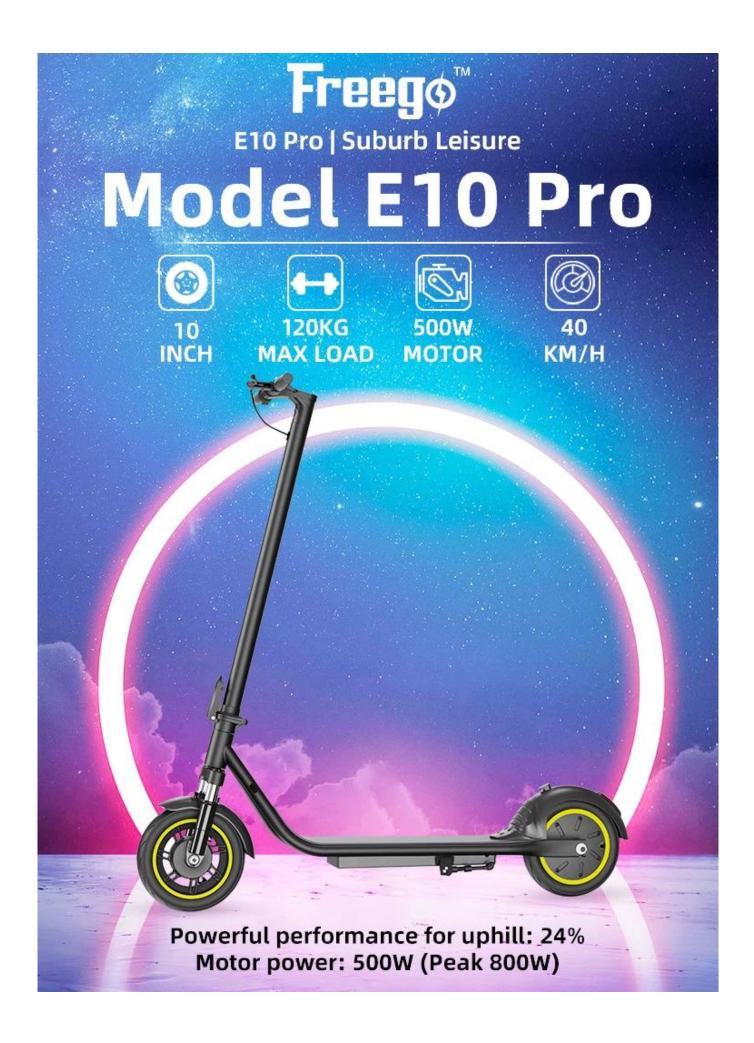

#### 10inch New Popular electric folding scooter E10 pro model Features: High Specification

Unlike most electric scooters, E10pro has a unique design.

1.10inch foldable scooter with tubeless tire

- 2. 48V 7.5AH/ 40km long riding range
- 3. 500w powerful motor to go uphill
- 4.Front E-ABS and Rear Disc brake
- 5.Strong frame, footboard good for adults
- 6.Smartphone application to show speed, riding range, GPS location etc.
- 7.Smartphone anti-thief Bluetooth key to lock/unlock your scooter