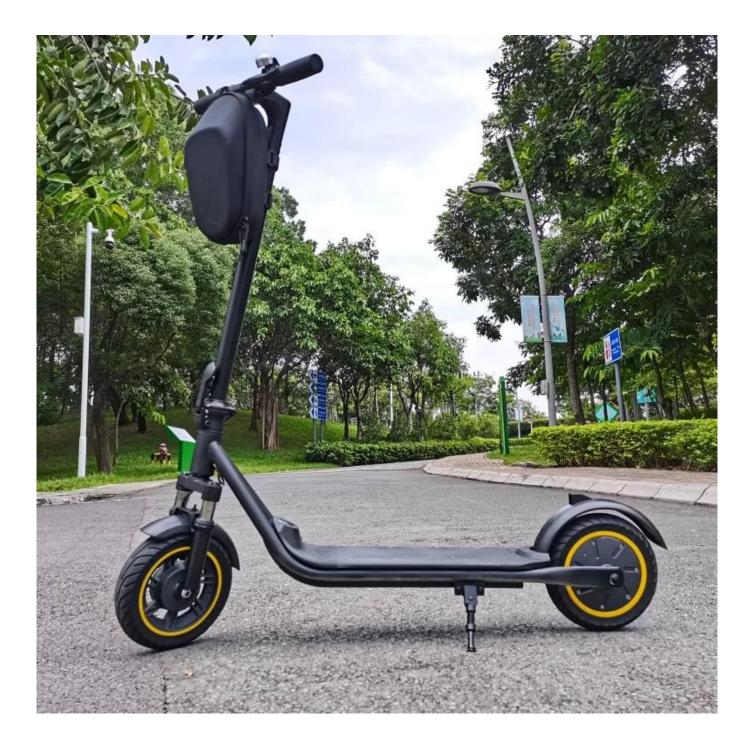

#### 10inch New Popular electric folding scooter E10 pro model Features: High Specification

Unlike most electric scooters, E10pro has a unique design.

1.10inch foldable scooter with tubeless tire

- 2. 48V 7.5AH/ 40km long riding range
- 3. 500w powerful motor to go uphill
- 4.Front E-ABS and Rear Disc brake
- 5.Strong frame, footboard good for adults
- 6.Smartphone application to show speed, riding range, GPS location etc.
- 7.Smartphone anti-thief Bluetooth key to lock/unlock your scooter