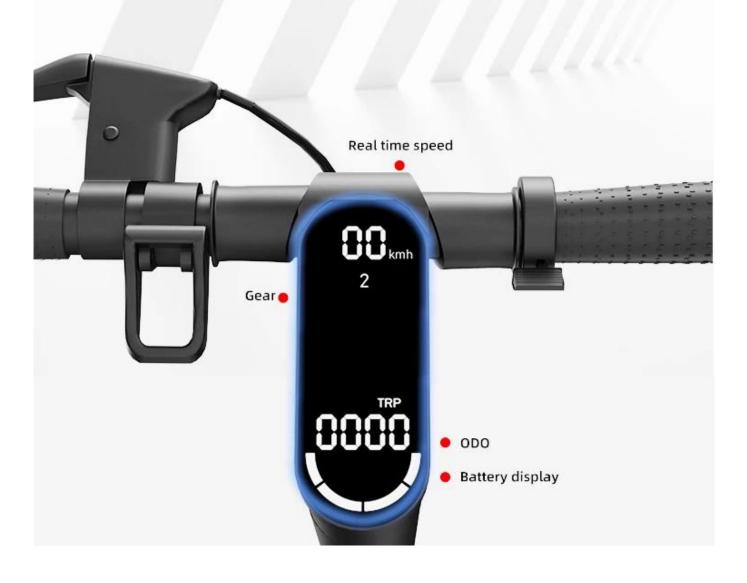

# ELEGANT LCD DISPLAY

view current speed, remaining power, and other real-time riding statistics.