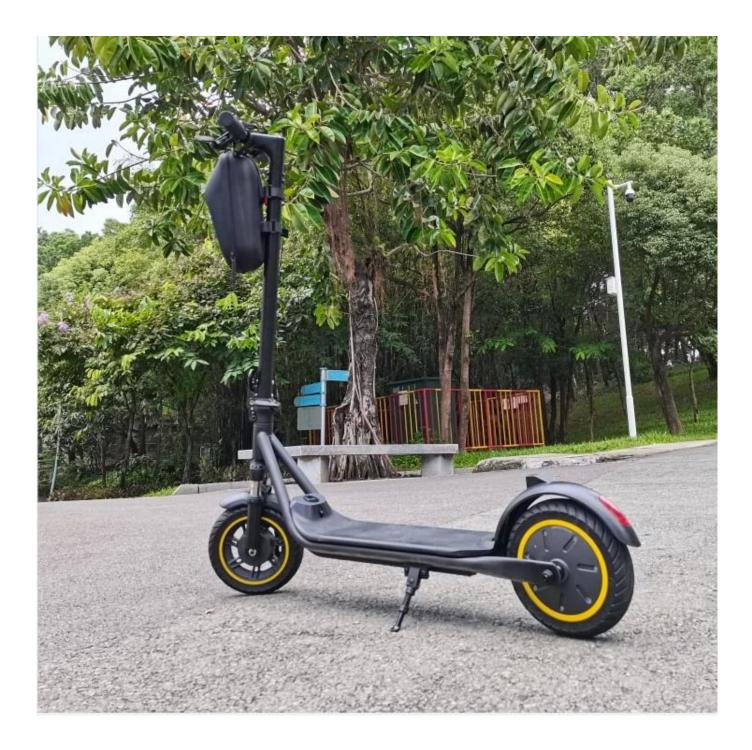

## FOLDS IN 3 EASY STEPS

Flip, fold, clip. Simply flip down the folding lever to fold, and the scooter bell catches onto a latch on the rear wheel. The result is a compact and secure folding design that's perfect for stowing E10 PRO Electric Scooter away at home, in the office, or in the trunk of a car.